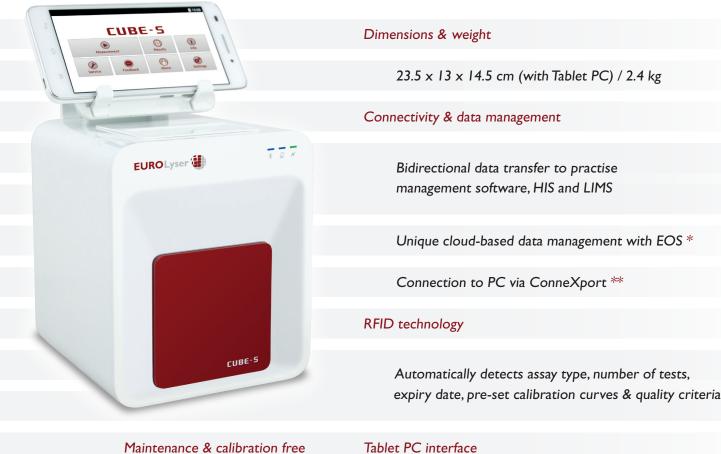

## **CUBE-5** instrument technical details & specifications

 Fully automated ,,walk-away" analysis
 Convenient Android-app-based handling

 Results in a matter of minutes, rather than days
 Bluetooth, USB and RS-232 connectivity

\* Eurolyser Online Services www.eurolyser.com/eHealth

\*\* www.eurolyser.com/lp/connexport

Eurolyser is one of the leading manufacturers of point-of-care diagnostic tests and instruments, successfully distributing goods worldwide for more than 15 years.