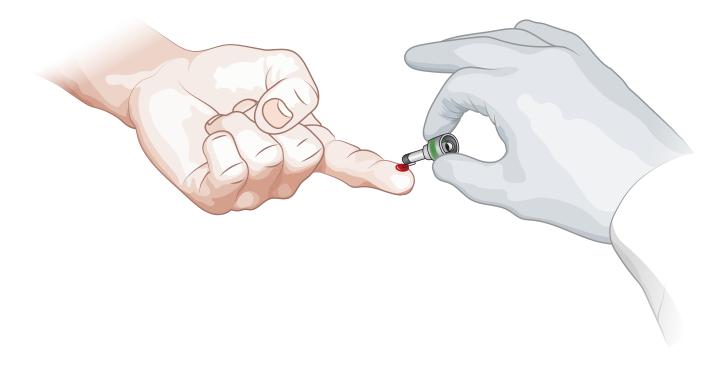

## Tiny sample

# Huge insights

medical point-of-care systems

### medical point-of-care parameters

We offer an extensive portfolio of medical point-of-care parameters for our CUBE-S analyser. The scope of application includes assessment of inflammation status and cardiological risk, monitoring of coagulation status, diabetes and liver disease, as well as cancer screening.

| parameter        | field of application        | sample size | blood | serum | plasma | other    |
|------------------|-----------------------------|-------------|-------|-------|--------|----------|
| CRP              | inflammation status         | 5 μΙ        | ۵     | ۵     |        |          |
| hsCRP            | cardiological risk          | 20 µl       | ۵     |       |        |          |
| PSA              | prostate cancer screening   | 50 µl       | ۵     | ۵     |        |          |
| ASO              | infection diagnostics       | 5 μΙ        | ۵     | ۵     |        |          |
| Cystatin C (GFR) | renal function              | 20 µl       | ۵     | ۵     |        |          |
| HbAIc            | diabetes monitoring         | ΙΟ μΙ       | ۵     |       |        |          |
| PT (INR)         | coagulation monitoring      | 20 µl       | ۵     |       |        |          |
| Troponin I       | MI-diagnosis                | 50 µl       |       | ۵     | ۵      |          |
| Lipoprotein (a)  | cardiological risk          | ΙΟ μΙ       |       |       | ۵      |          |
| Ferritin         | iron deficiency disorders   | 50 µl       |       |       |        |          |
| D-Dimer          | VTE-diagnosis               | 20 µl       |       |       | ۵      |          |
| iFOB             | colorectal cancer screening | 40 µl       |       |       |        | ) faeces |
| Microalbumin     | renal function              | 20 µl       |       |       |        | 💧 urine  |